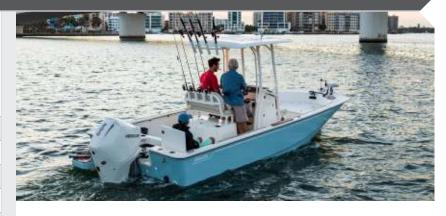

|
| BRIDGE CLEARANCE (no top)                  | 65" (1.65 m)                                                 |
| BRIDGE CLEARANCE (with suntop)             | 87" (2.20 m)                                                 |
| BRIDGE CLEARANCE (with T-Top)              | 93" (2.36 m)                                                 |
| BRIDGE CLEARANCE (with hardtop)            | 95" (2.41 m)                                                 |
| BRIDGE CLEARANCE (on trailer w/ hardtop)   | 133" (3.37m)                                                 |
| PACKAGE BOAT SPECS (on trailer/lengine up) | 26' 8" X 8' 6" X 8' 4"<br>(Reduction for swing tongue 2' 8") |
|                                            |                                                              |





#### STANDARD EQUIPMENT

- All hardware 316-L stainless steel
- All rails welded 316-L stainless steel

#### DECK/COCKPIT

- 8" stainless steel cleats (5)
- 19" interior freeboard
- Aft cockpit storage with fiberglass covers (2)
- Bow locker with fiberglass cover and overboard drain
- Bow rail welded stainless steel
- Cockpit courtesy light
- Drink holders (6)
- Forward fishbox / storage with overboard drain
- Heavy-duty rub rail
- Lifting eyes bow and stern
- Rod holders (4)
- Self-bailing cockpit sole
- Side rails welded stainless steel
- Swim platform (fiberglass) with grab rail and telescoping stainless steel swim ladder

#### CONSOLE

- Access door with stainless steel latch
- Acrylic windshield
- Electrical switch panel with circuit breaker protection
- Binnacle control (Mercury)
-