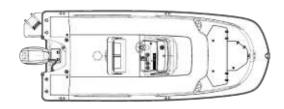

#### DECK/COCKPIT

- 8" stainless steel cleats (5)
- 19" interior freeboard
- Aft cockpit storage with fiberglass covers (2)
- Bow locker with fiberglass cover and overboard drain
- Bow rail welded stainless steel
- Cockpit courtesy light
- Drink holders (6)
- Forward fishbox / storage with overboard drain
- Heavy-duty rub rail
- Lifting eyes bow and stern
- Rod holders (4)
- Self-bailing cockpit sole
- Side rails welded stainless steel
- Swim platform (fiberglass) with grab rail and telescoping stainless steel swim ladder

#### CONSOLE

- Access door with stainless steel latch
- Acrylic windshield
- Electrical switch panel with circuit breaker protection
- Binnacle control (Mercury)
- Compass
- Console face tan gelcoat
- Courtesy light
- Drink holders (2)
- Electric horn
- Electronics mounting area
- Fire extinguisher pocket
- Grab rail welded stainless steel
- Interior LED light
- Secondary footrest (for seated position)
- Steering wheel stainless steel

#### **SEATING**

- Aft quarter seats with removable base cushion and integrated backrest cushion (port and starboard)
- Reversible pilot seat with locking backrest and storage underneath includes 2 rod holders